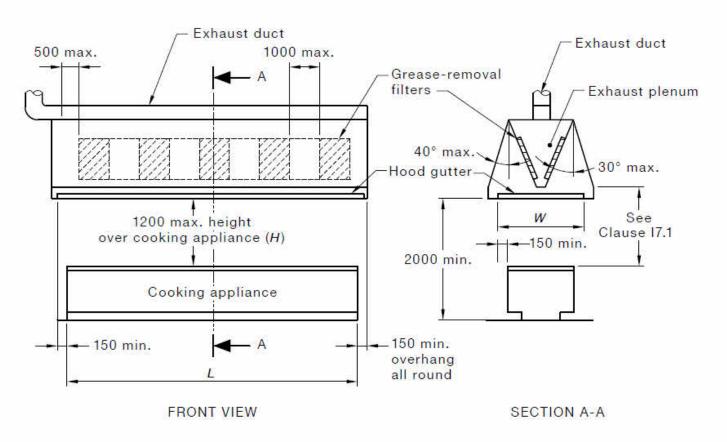

## FIGURE E5 TYPICAL TYPE 3 SIDEWALL HOOD CANOPY INCORPORATING GREASE-REMOVAL DEVICES

DIMENSIONS IN MILLIMETRES

| YDRAULICS, STRUCTURES, ARCHITECTURE, UILDING INSPECTIONS, PLANNING, BCAREPORTS, COMPLIANCE |
|--------------------------------------------------------------------------------------------|
| EPORTS, FLOOD RISK MAGEMENT, SYD WATER COORDINATION, ESTIMATION, PRE & POST CONSTRUCTION   |
| ROJECT MANAGEMENT, QA/ QC,                                                                 |
| M CONSTRUCTION.                                                                            |
|                                                                                            |