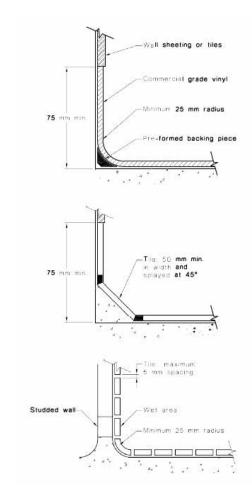

| 138 HALDON ST LAKEMBA | JOB NUMBER :                | SHEET NUMBER :    | ORIGINAL SIZE : |
|-----------------------|-----------------------------|-------------------|-----------------|
|                       | DESIGNED BY : ZAIN UL ISLAM | DATE:<br>02/13/24 |                 |
| TYPICAL DETAILS       | DRAWN BY : Author           | SCALE:            |                 |