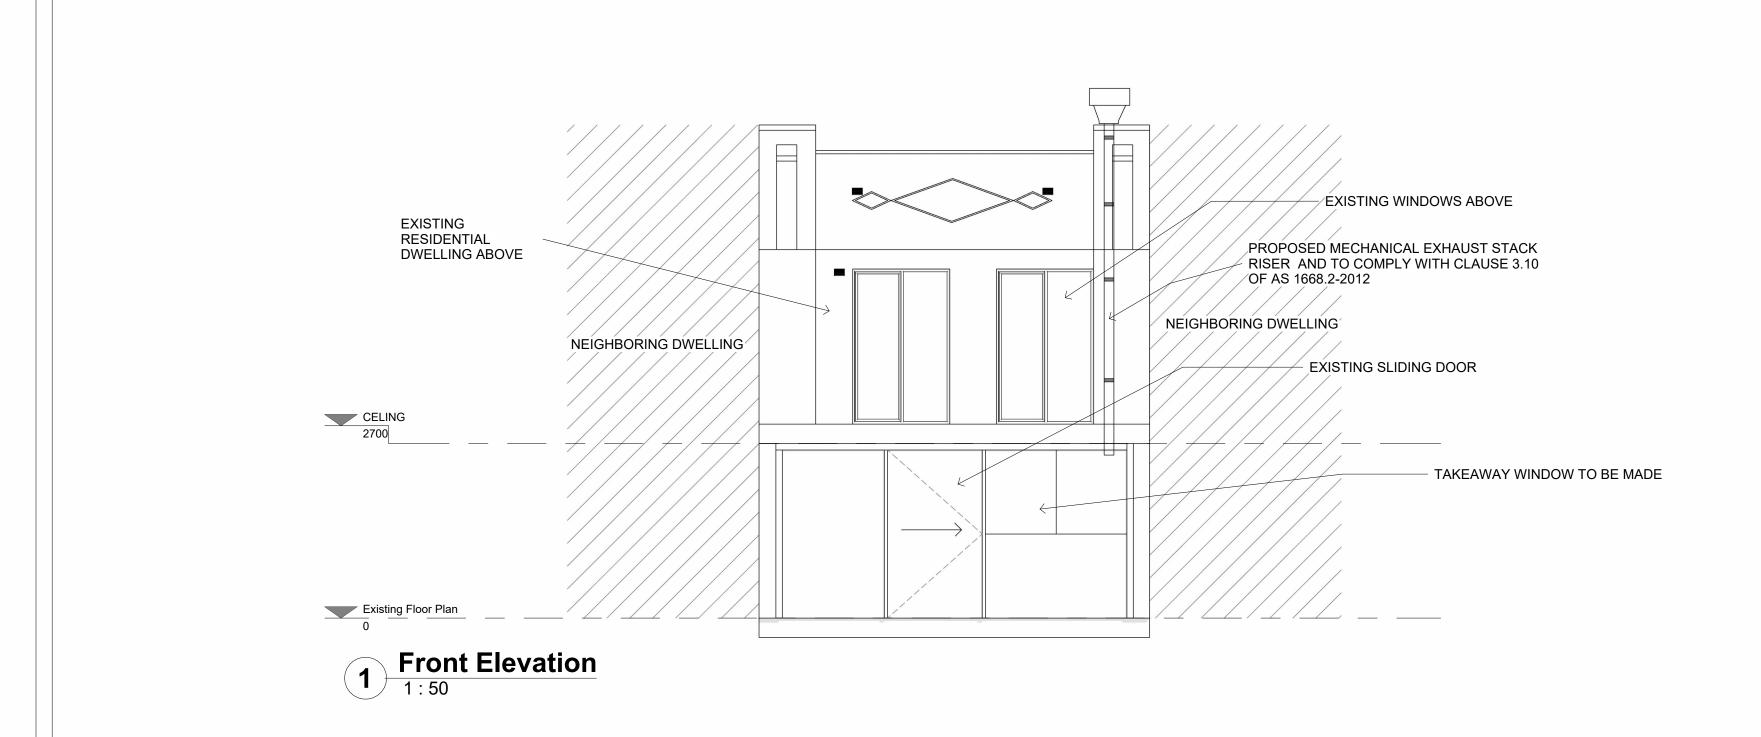

| 138 HALDON ST LAKEMBA |   |
|-----------------------|---|
|                       |   |
|                       |   |
| FRONT ELEVATION       | ı |

| ВА | JOB NUMBER :                | SHEET NUMBER :    | ORIGINAL SIZE : |
|----|-----------------------------|-------------------|-----------------|
|    | DESIGNED BY : ZAIN UL ISLAM | DATE:<br>02/13/24 |                 |
|    | DRAWN BY : Author           | SCALE:<br>1:50    |                 |