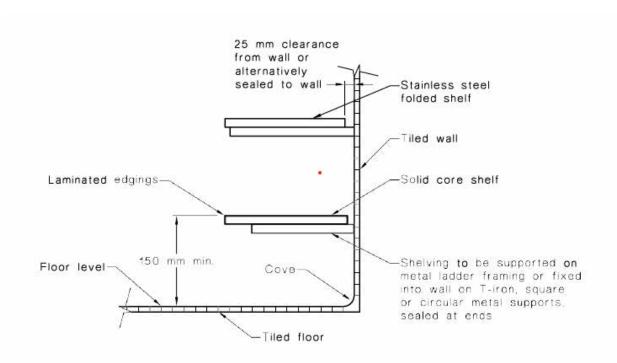

## LEGEND:

- (1) = Floor/wall coving
- ② = Castors to under bench storage
- ③ = Impervious floor graded and drained
- (4) = Hot water heater sealed to wall
- (5) = Walls tiled
- 6 = Shelving 25 mm clear of wall
- (7) = Sink unit on metal frame
- (8) = Thermometer
- (9) = Garbage receptacle

FIGURE 4.2 TYPICAL WASH-UP AREA

FIGURE 4.3 TYPICAL ARRANGEMENT—SHELVING