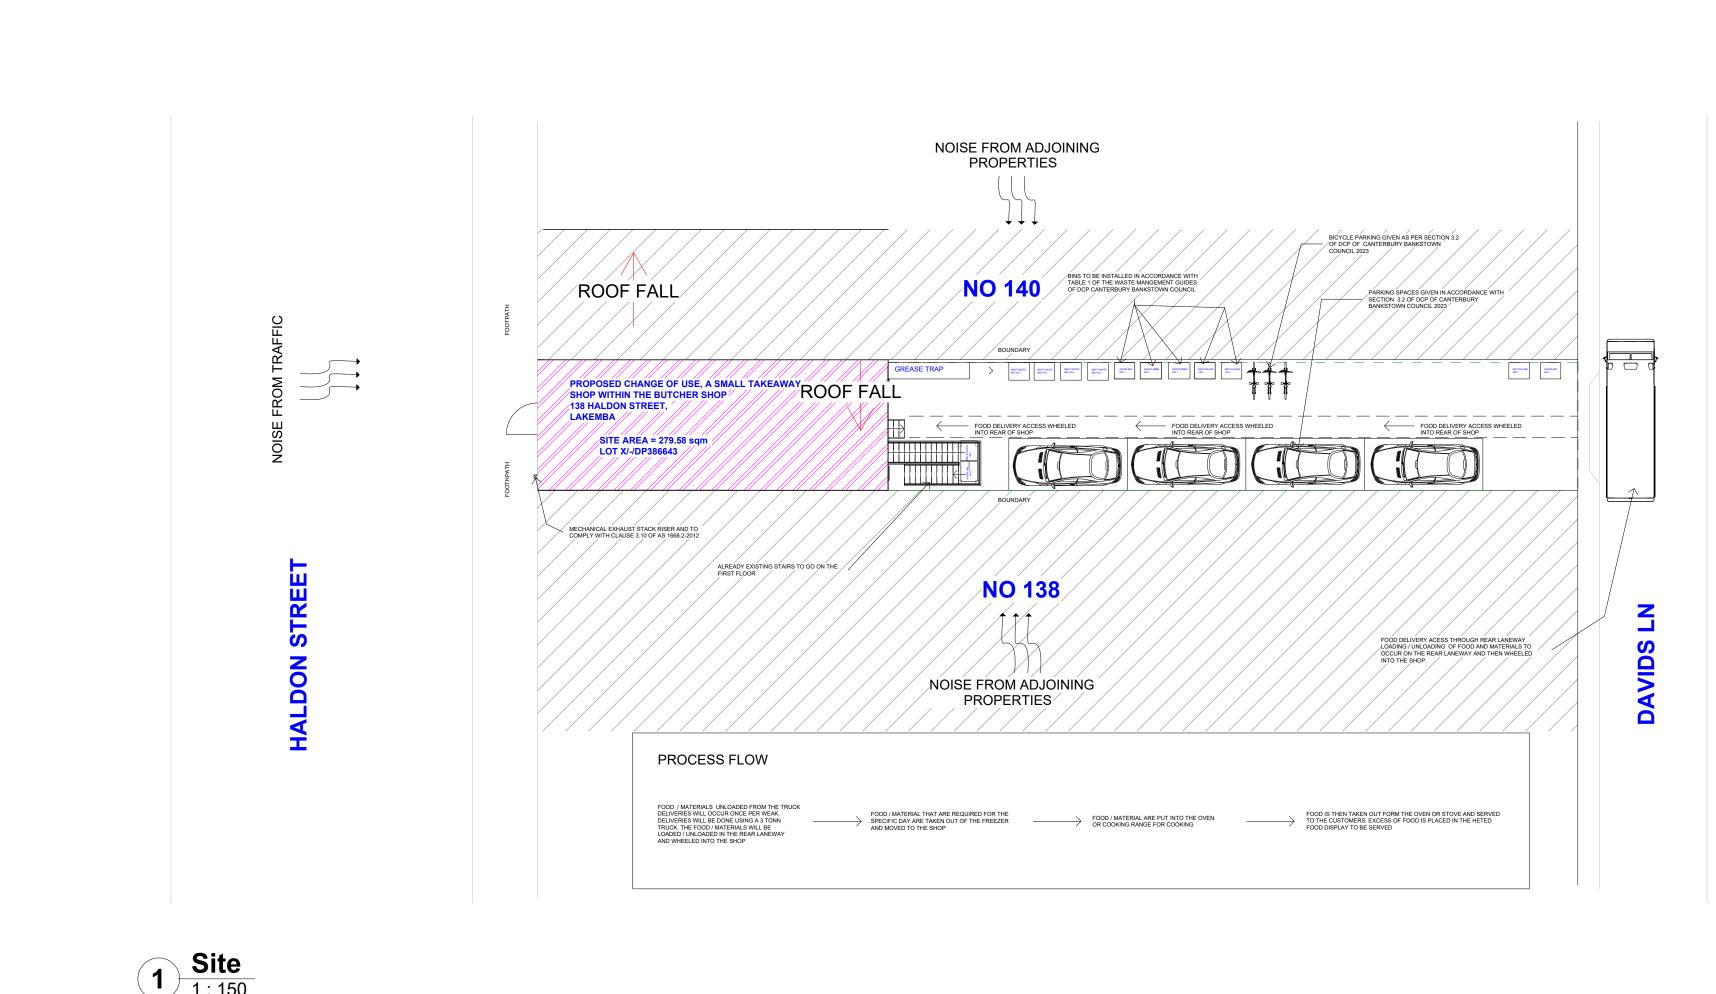

| 138 HALDON ST LAKEMBA |  |
|-----------------------|--|
|                       |  |
| SITE ANALYSIS PLAN    |  |

| IBA | JOB NUMBER :                | SHEET NUMBER :    | ORIGINAL SIZE : |
|-----|-----------------------------|-------------------|-----------------|
|     | DESIGNED BY : ZAIN UL ISLAM | DATE:<br>02/13/24 |                 |
|     | DRAWN BY : Author           | SCALE:<br>1:150   |                 |