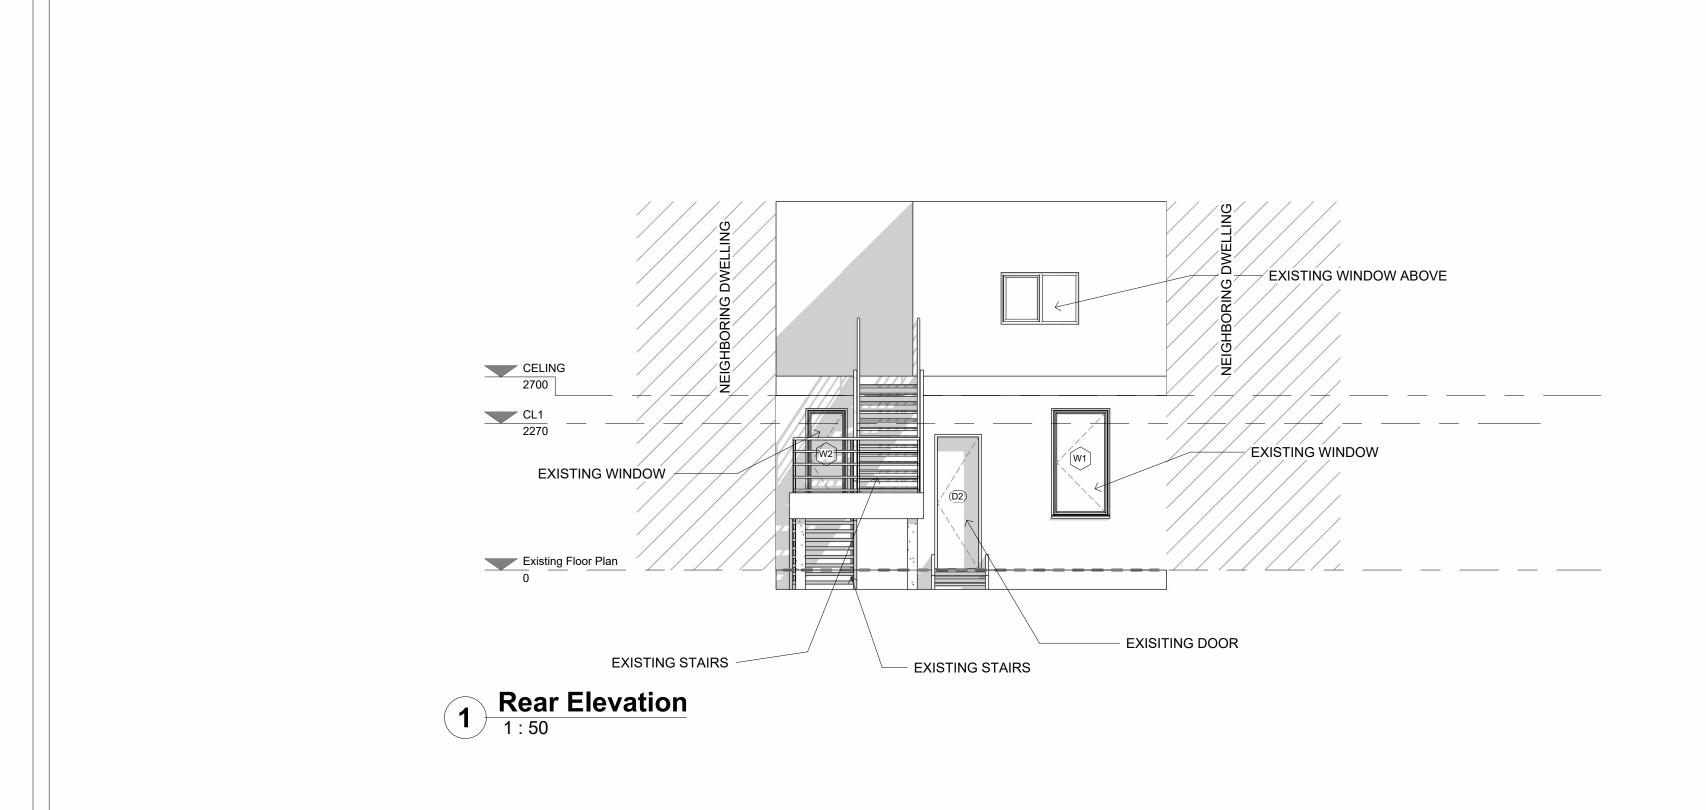

| 138 HALDON ST LAKEMBA | JOB NUM |  |
|-----------------------|---------|--|
|                       | DESIGNE |  |
| REAR ELEVATION        | DRAWN E |  |

| JOB NUMBER :                | SHEET NUMBER :    | ORIGINAL SIZE : |
|-----------------------------|-------------------|-----------------|
| 01                          | A106              | A2              |
| DESIGNED BY : ZAIN UL ISLAM | DATE:<br>02/13/24 |                 |
| DRAWN BY : Author           | SCALE:<br>1:50    |                 |