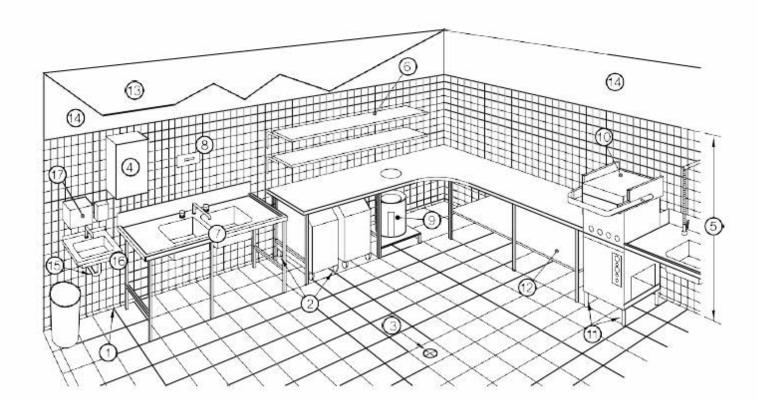

## LEGEND:

- (1) = Floor/wall coving
- ② = Castors to under bench storage
- ③ = Impervious floor graded and drained
- (4) = Hot water heater sealed to wall
- (5) = Walls tiled
- 6 = Shelving 25 mm clear of wall
- (7) = Sink unit on metal frame
- (8) = Thermometer
- (9) = Garbage receptacle

- (0) = Dishwasher with temperature indicating device
- 11) = Legs 150 mm min.
- (2) = Underside of support bracket 150mm to the finished floor surface
- (3) = Painted plasterboard ceiling
- (4) = Smooth cement rendering
- (5) = Water drainage pipes concealed into walls
- 16 = Hand basin, hot and cold water mixing set
- (7) = Soap and towel dispenser

FIGURE 4.2 TYPICAL WASH-UP AREA

FIGURE 4.3 TYPICAL ARRANGEMENT—SHELVING