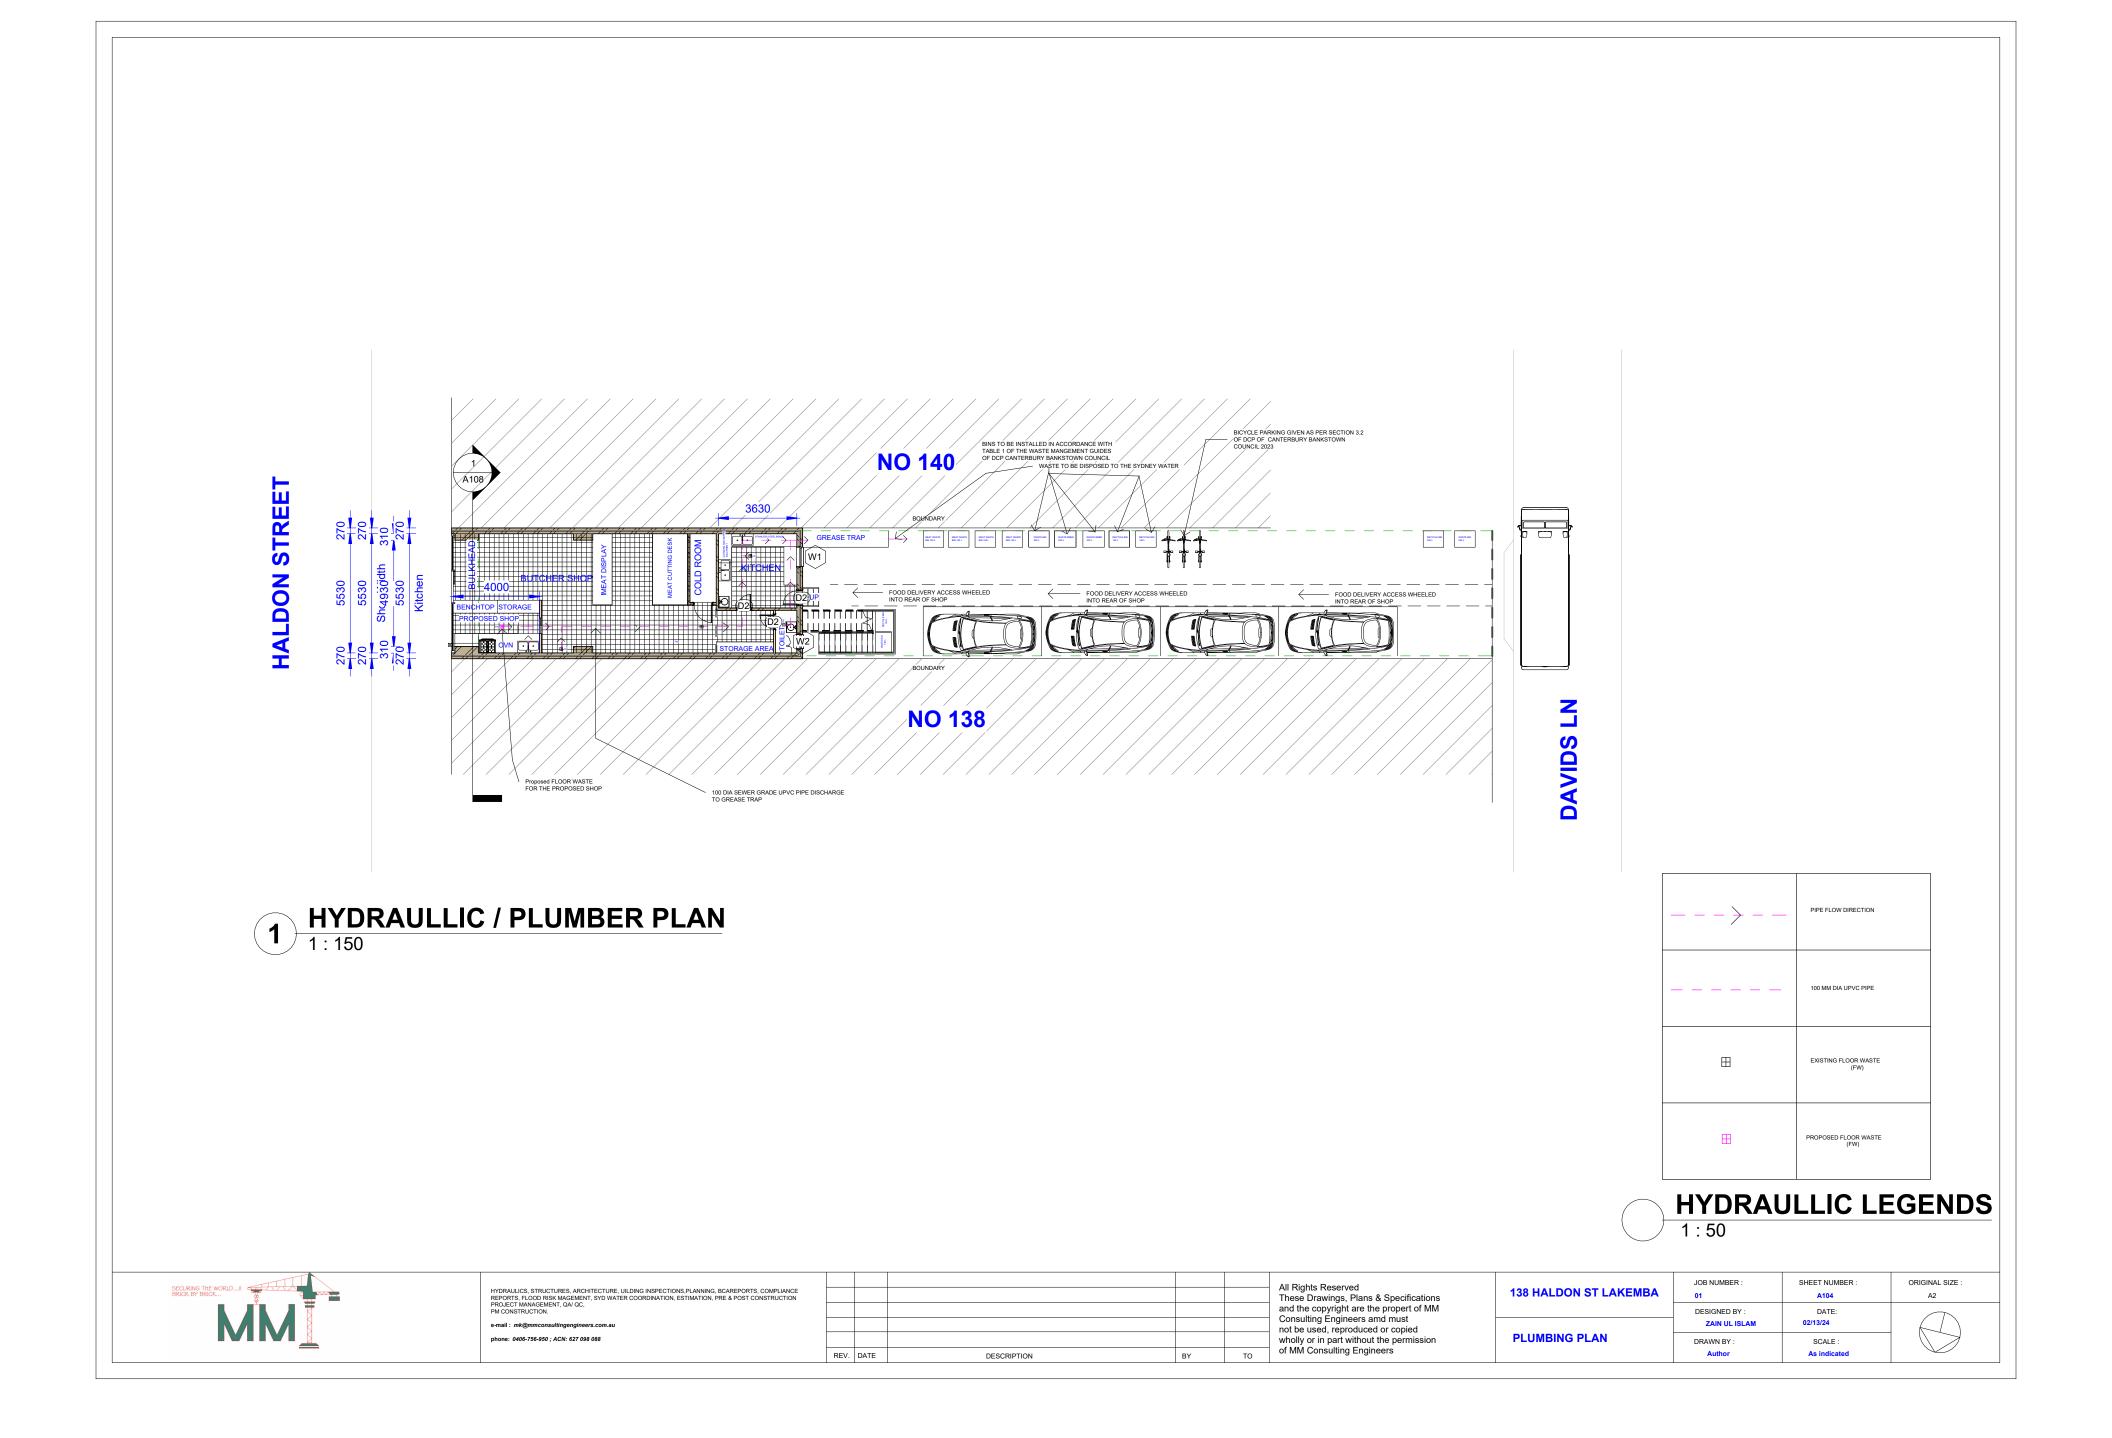

| 138 HALDON ST LAKEMBA |  |
|-----------------------|--|
|                       |  |
| SITE ANALYSIS PLAN    |  |

| IBA | JOB NUMBER :                | SHEET NUMBER :    | ORIGINAL SIZE : |
|-----|-----------------------------|-------------------|-----------------|
|     | DESIGNED BY : ZAIN UL ISLAM | DATE:<br>02/13/24 |                 |
|     | DRAWN BY : Author           | SCALE:<br>1:150   |                 |

| 138 HALDON ST LAKEMBA |   |
|-----------------------|---|
|                       |   |
| EVICTING EL COD DI AN | Н |

| HALDON ST LAKEMBA | JOB NUMBER :                | SHEET NUMBER :     | ORIGINAL SIZE : |
|-------------------|-----------------------------|--------------------|-----------------|
|                   | DESIGNED BY : ZAIN UL ISLAM | DATE:<br>02/13/24  |                 |
| STING FLOOR PLAN  | DRAWN BY : Author           | SCALE :<br>1 : 150 |                 |