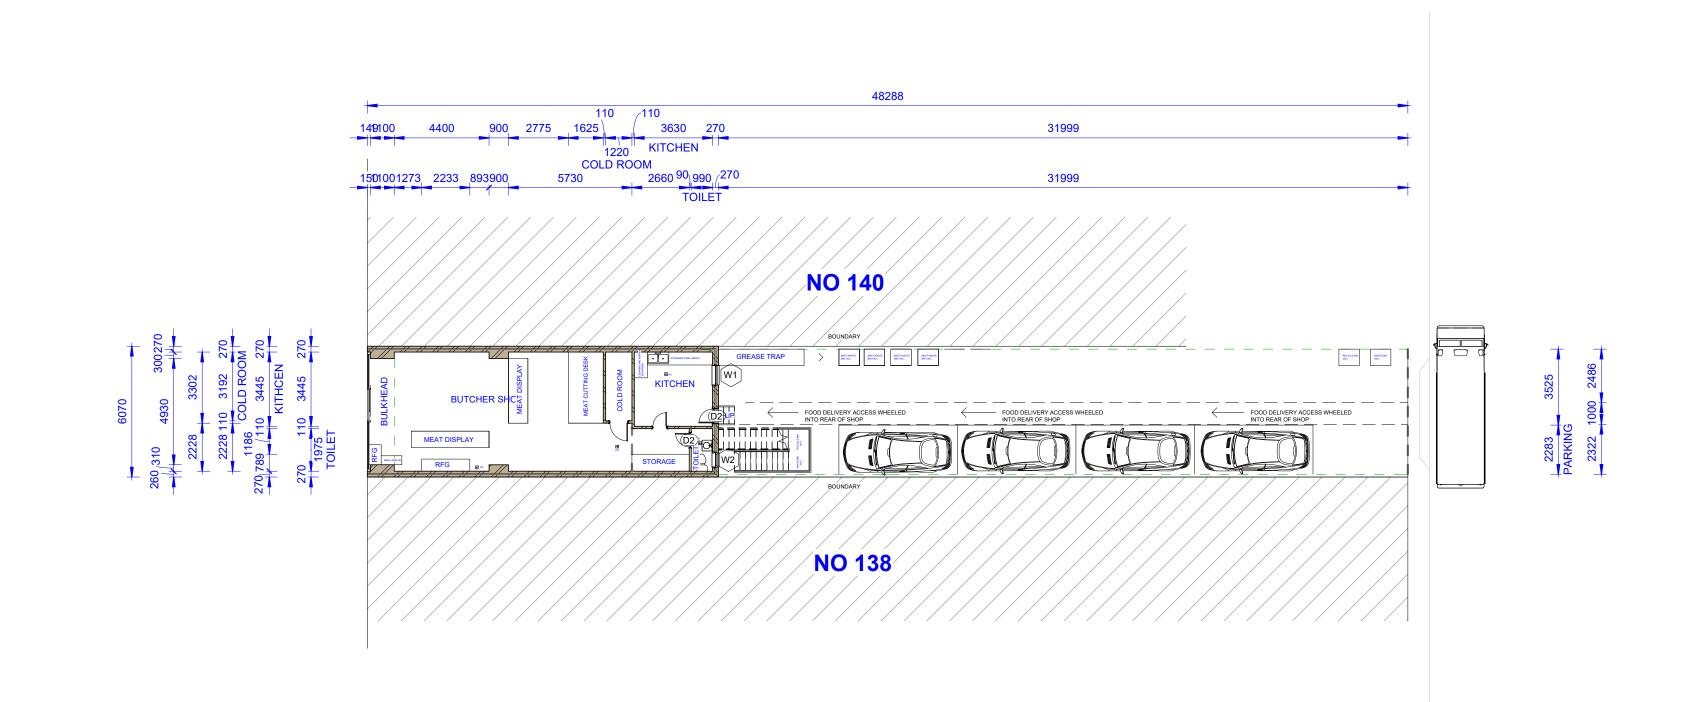

EXISTIMG FLOOR PLAN
1:150

e-mail: mk@mmconsultingengineers.com.au phone: 0406-756-950; ACN: 627 098 088

| REV. | DATE | DESCRIPTION | BY | то |  |
|------|------|-------------|----|----|--|

All Rights Reserved
 These Drawings, Plans & Specifications and the copyright are the propert of MM Consulting Engineers amd must not be used, reproduced or copied wholly or in part without the permission of MM Consulting Engineers

| 138 HALDON ST LAKEMBA |   |
|-----------------------|---|
|                       |   |
| EVICTING EL COD DI AN | Н |

| HALDON ST LAKEMBA | JOB NUMBER :                | SHEET NUMBER :     | ORIGINAL SIZE : |
|-------------------|-----------------------------|--------------------|-----------------|
|                   | DESIGNED BY : ZAIN UL ISLAM | DATE:<br>02/13/24  |                 |
| STING FLOOR PLAN  | DRAWN BY : Author           | SCALE :<br>1 : 150 |                 |