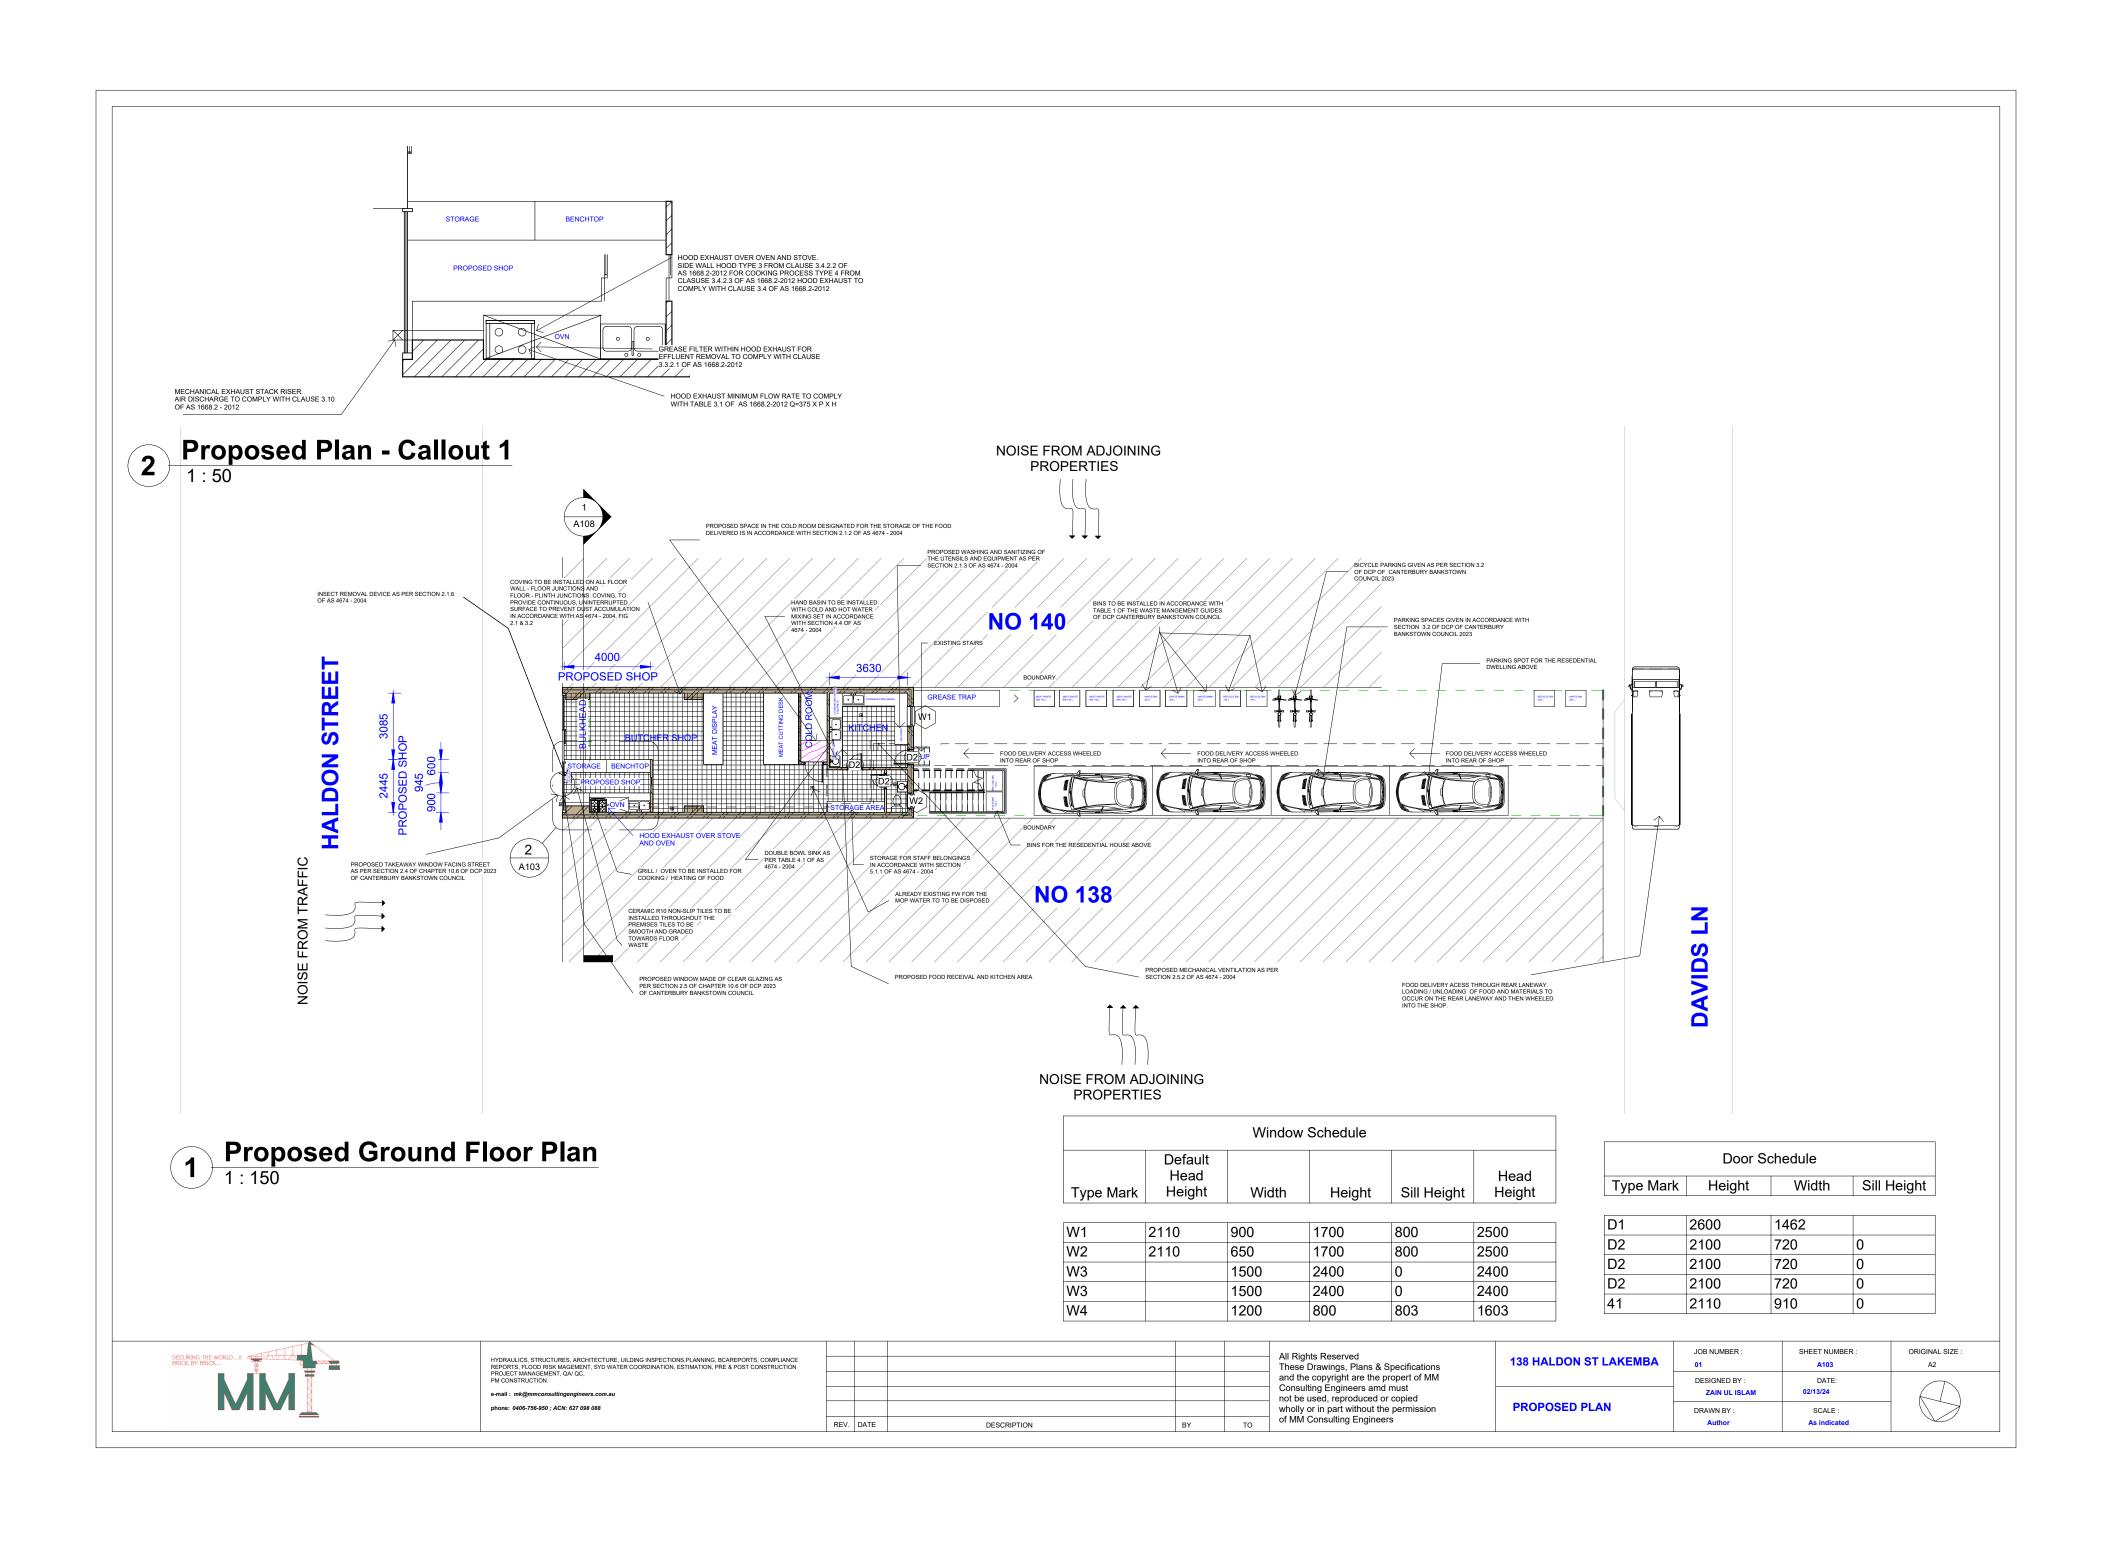

| Type Mark | Default<br>Head<br>Height | Width | Height | Sill Height | Head<br>Height |
|-----------|---------------------------|-------|--------|-------------|----------------|
|           |                           |       |        |             |                |
| W1        | 2110                      | 900   | 1700   | 800         | 2500           |
| W2        | 2110                      | 650   | 1700   | 800         | 2500           |
| W3        |                           | 1500  | 2400   | 0           | 2400           |
| W3        |                           | 1500  | 2400   | 0           | 2400           |
| W4        |                           | 1200  | 800    | 803         | 1603           |

Window Schedule

| Door Schedule  Type Mark |      |      |   |  |
|--------------------------|------|------|---|--|
|                          |      |      |   |  |
| D1                       | 2600 | 1462 |   |  |
| D2                       | 2100 | 720  | 0 |  |
| D2                       | 2100 | 720  | 0 |  |
| D2                       | 2100 | 720  | 0 |  |
| 41                       | 2110 | 910  | 0 |  |